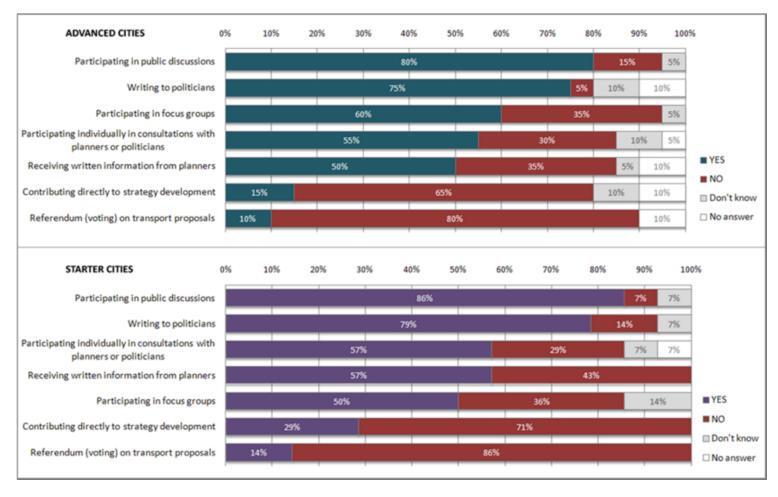

# Involvement of citizens in cities' transport planning processes

Q: Please tell us how citizens are involved in your transport plans. (n=34)