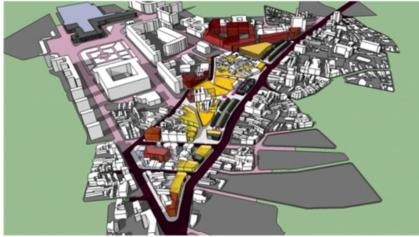

#### Buzeşti-Berzei Project, Bucharest

#### Buzeşti-Berzei Project, Bucharest

2012: urban regeneration solutions for the historical district, coming from architects involved in the professional workshops