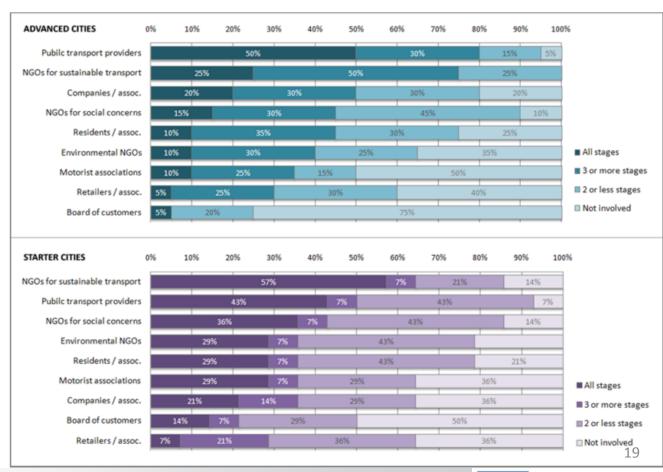

# Involvement of **stakeholders** in cities' transport planning processes

Q: Please tell us whether and at what stage any of the following groups of stakeholders are involved in transport plan development. (n=34)

#### Stages

- identifying transport and mobility problems
- specifying the vision and objectives
- identifying possible solutions
- evaluating (appraising) the alternatives
- Implementing the chosen strategy