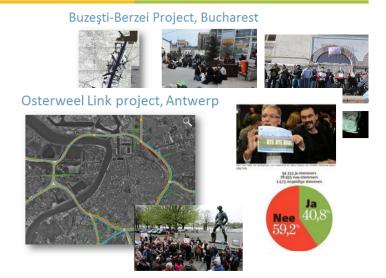

#### Buzeşti-Berzei Project, Bucharest

#### Buzeşti-Berzei Project, Bucharest

2012: urban regeneration solutions for the historical district, coming from architects involved in the professional workshops

#### Oosterweel Link project, Antwerp

LANGE WAPPER

TUNNEL