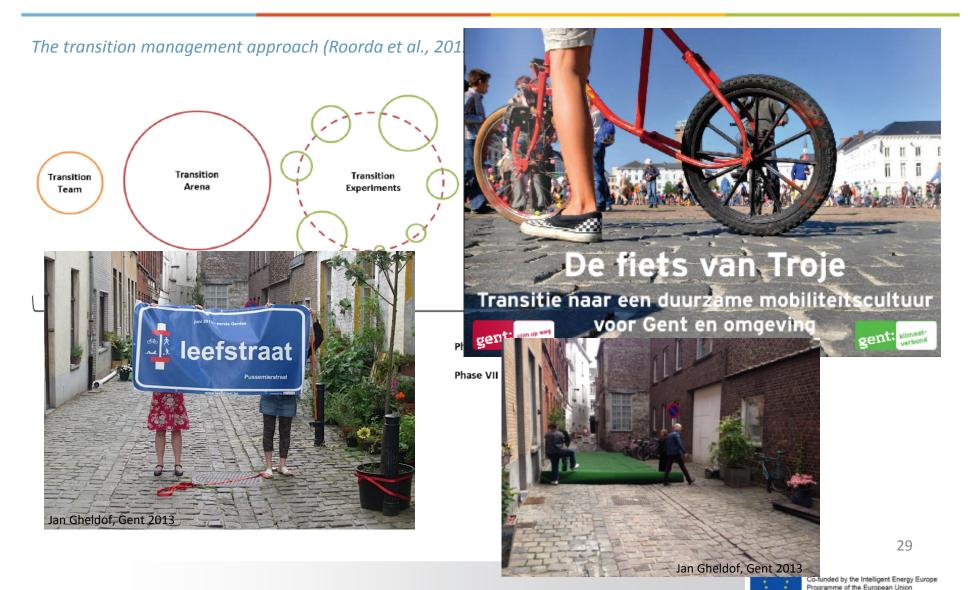

#### Bottom-up mobility visioning The transition management in Gent

- Until early 2000s: one-way communication
  - Information giving

- Hearings, dialogue cafés, discussion nights, workshops, social media
- City administration moving away from steering to facilitating role
- Since 2012: cross-media approach and co-creation
  - Integration of civil society in idea creation, "think with us" strategy

# Bottom-up mobility visioning The transition management in Gent