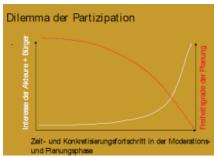

# Barriers to involving stakeholders and citizens successfully

- the lack of political will and support for carrying out an (in-depth) participation process
- limited financial and personnel capacities within local authorities
- lack of skills on how to plan and carry out a participation process
- a so called 'consultation fatigue' mirroring the low interest and awareness of transport planning among citizens and stakeholder groups;
- 'dilemma of participation' as common problem
- an imbalance of stakeholders
- difficulties to initiate behavioural change