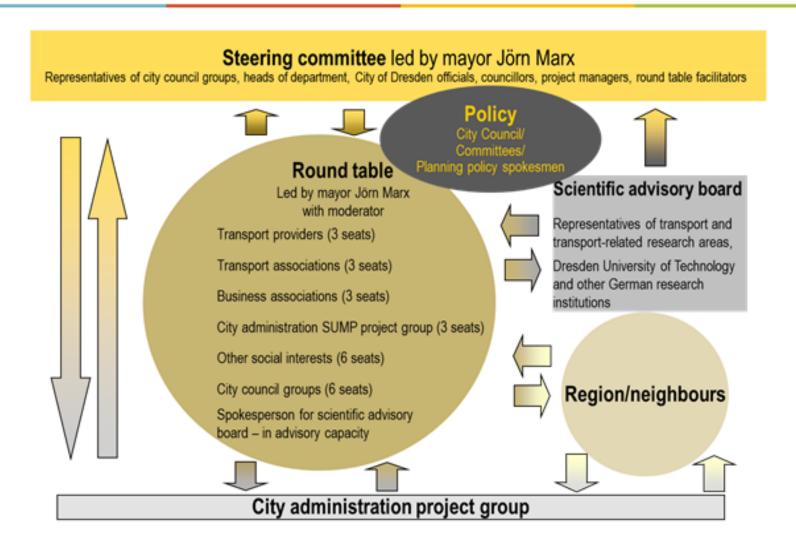

|              | 0                                |                            |                  | 0                |                        | •                          |                             | •                         | •                      |                             |                             |                  | •                        |                                    |                      |                      |                       |                   |                |                      | 0                             |                               |                                  |                      |                            |                        |

#### Dresden's SUMP "VEP 2025plus" The SUMP Round Table





#### Dresden's SUMP "VEP 2025plus" The SUMP Round Table







## Dresden's SUMP "VEP 2025plus" The Dresden Debate







#### Bottom-up mobility visioning The transition management in Gent



- Until early 2000s: one-way communication
  - Information giving



- Hearings, dialogue cafés, discussion nights, workshops, social media
- City administration moving away from steering to facilitating role
- Since 2012: cross-media approach and co-creation
  - Integration of civil society in idea creation, "think with us" strategy







# Bottom-up mobility visioning The transition management in Gent





# Critical reflection of participatory mobility planning



- Trend in cities observed to move away from top-down planning approaches to collaborative planning
- Phenonmenom of "Particitainmen