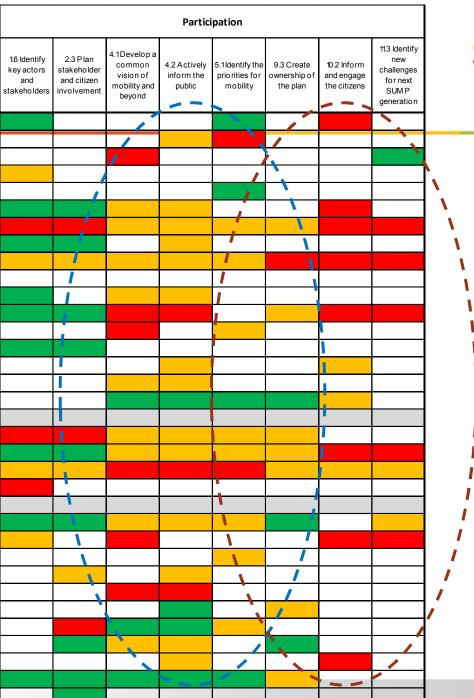

# Self-assesssment through SUMP mapping

|                |               |             |                               |                                  |                                                            |                                  | Participation                                         |                                                       |                                                                |                                      |                                                |                                        |                                           |                                                                      |  |  |  |  |
|----------------|---------------|-------------|-------------------------------|----------------------------------|------------------------------------------------------------|----------------------------------|-------------------------------------------------------|-------------------------------------------------------|----------------------------------------------------------------|--------------------------------------|------------------------------------------------|----------------------------------------|-------------------------------------------|----------------------------------------------------------------------|--|--|--|--|
|                | <u>L</u>      |             |                               |                                  |                                                            |                                  |                                                       | Participation                                         |                                                                |                                      |                                                |                                        |                                           |                                                                      |  |  |  |  |
| Country        | Role          | Inhabitants | Approve<br>d SUMP<br>in place | SUMP<br>under<br>preparati<br>on | Topical plans<br>in place (road<br>- cycling -<br>parking) | No specific<br>plans in<br>place | 1.6 Identify<br>key actors<br>and<br>stakeholder<br>s | 2.3 Plan<br>stakeholder<br>and citizen<br>involvement | 4.1 Develop<br>a common<br>vision of<br>mobility and<br>beyond | 4.2 Actively<br>inform the<br>public | 5.1 Identify<br>the priorities<br>for mobility | 9.3 Create<br>ownership<br>of the plan | 10.2 Inform<br>and engage<br>the citizens | 11.3 Identify<br>new<br>challenges<br>for next<br>SUMP<br>generation |  |  |  |  |
| France         | Partner City  | 133.448     | x                             | x                                |                                                            |                                  |                                                       |                                                       |                                                                |                                      |                                                |                                        |                                           |                                                                      |  |  |  |  |
| Turkey         | Follower City | 1.001.318   |                               |                                  | X                                                          |                                  |                                                       |                                                       |                                                                |                                      |                                                |                                        |                                           |                                                                      |  |  |  |  |
| Germany        | Follower City | 327.199     |                               | X                                | X                                                          |                                  |                                                       |                                                       |                                                                |                                      |                                                |                                        |                                           |                                                                      |  |  |  |  |
| Czech Republic | Partner City  | 378.327     |                               | X                                | X                                                          |                                  |                                                       |                                                       |                                                                |                                      |                                                |                                        |                                           |                                                                      |  |  |  |  |
| Hungary        | Partner City  | 1.741.041   |                               | X                                | X                                                          |                                  |                                                       |                                                       |                                                                |                                      |                                                |                                        |                                           |                                                                      |  |  |  |  |
| Italy          | Follower City | 15.056      |                               | X                                | X                                                          |                                  |                                                       |                                                       |                                                                |                                      |                                                |                                        |                                           |                                                                      |  |  |  |  |
| Portugal       | Follower City | 143.052     |                               |                                  |                                                            | X                                |                                                       |                                                       |                                                                |                                      |                                                |                                        |                                           |                                                                      |  |  |  |  |
| Germany        | Partner City  | 525.105     |                               | X                                | X                                                          |                                  |                                                       |                                                       |                                                                |                                      |                                                |                                        |                                           |                                                                      |  |  |  |  |
| Poland         | Follower City | 248.574     |                               | X                                | X                                                          |                                  |                                                       |                                                       |                                                                |                                      |                                                |                                        |                                           |                                                                      |  |  |  |  |
| Belgium        | Partner City  | 248.242     | X                             | X                                |                                                            |                                  |                                                       |                                                       |                                                                |                                      |                                                |                                        |                                           |                                                                      |  |  |  |  |
| Poland         | Follower City | 20.183      |                               |                                  |                                                            | X                                |                                                       |                                                       |                                                                |                                      |                                                |                                        |                                           |                                                                      |  |  |  |  |
| Sweden         | Follower City | 36.392      |                               | X                                |                                                            |                                  |                                                       |                                                       |                                                                |                                      |                                                |                                        |                                           |                                                                      |  |  |  |  |
| Lithuania      | Follower City | 353.800     |                               |                                  | X                                                          |                                  |                                                       |                                                       |                                                                |                                      |                                                |                                        |                                           |                                                                      |  |  |  |  |
| Croatia        | Follower City | 31.554      |                               | х                                |                                                            |                                  |                                                       |                                                       |                                                                |                                      |                                                |                                        |                                           |                                                                      |  |  |  |  |
| Finland        | Follower City | 54.877      |                               |                                  | X                                                          | x                                |                                                       |                                                       |                                                                |                                      |                                                |                                        |                                           |                                                                      |  |  |  |  |
| Doland         | Dartner City  | 759 131     |                               | v                                | v                                                          |                                  |                                                       |                                                       |                                                                |                                      |                                                |                                        |                                           |                                                                      |  |  |  |  |